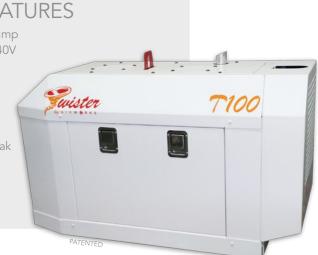

# **TWISTER T100** A NEW STORM IS ON THE HORIZON INTRODUCING THE **TWISTER T100** BY AIRWORKS

# **BENEFITS**

Eliminates Chassis Idle Time Rotary Screw Compressor

Less Weight, Less Fuel, More Power, Easy To Transfer

Diesel Powered

Size: 24"W x 47"L x 31"H, 640lbs (remote radiator) Size: 23.5"W x 53.25"L x 31.25"H, 685lbs (standard unit)

# THE WORLD'S FIRST DIESEL POWERED COMPACT AIR COMPRESSOR UNIT

DESIGNED FOR TRUCK MOUNT OR STAND ALONE