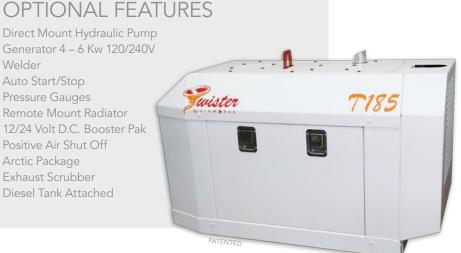

Direct Mount Hydraulic Pump Generator 4 – 6 Kw 120/240V Welder Auto Start/Stop Pressure Gauges Remote Mount Radiator 12/24 Volt D.C. Booster Pak Positive Air Shut Off Arctic Package Exhaust Scrubber Diesel Tank Attached