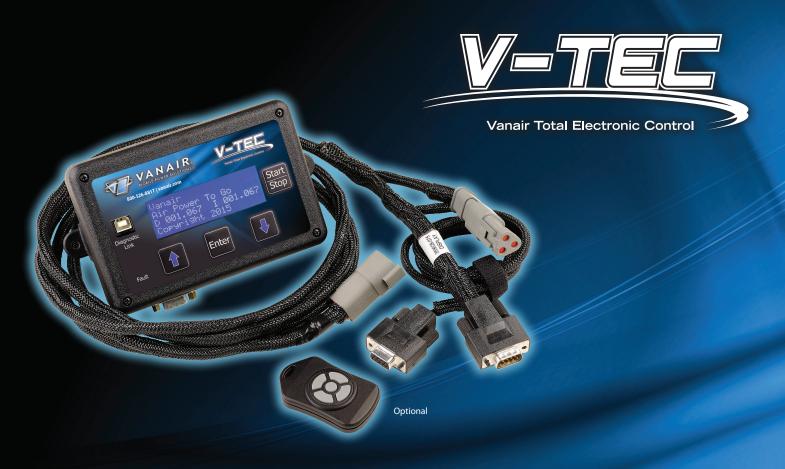

# :: underdeck Engine Speed Control & Interface System

# Easy Installation ... Easy Diagnosis ... Easy To Use ... Easy Remote Start/Stop

The Vanair V-TEC works with our full line of underdeck air compressors, generators and Genair® combination systems. Utilizing simple OEM "plug and play" connections, the V-TEC is designed to deliver over 50% faster installation, while providing complete diagnostic and speed control via an LCD control panel.

The V-TEC Total Electronic Control and Diagnostic System is now available with remote start/stop capability, allowing the operator to engage and disengage the PTO from up to 100 feet away. This innovation reduces fuel consumption by allowing complete shutdown and startup of the compressor system at the touch of a button versus having to wait for a convenient time to return to the vehicle.