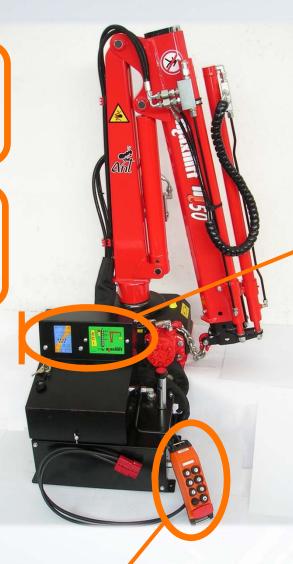

## ML 50.2 ERS – ML 110.2 ERS – ML 110.3 ERS New versions with 3 functions PROPORTIONAL RADIO REMOTE CONTROL

Innovative syste<mark>m,</mark> light, compact, used-friendly

Crane functions can be operated only by radio remote control

Console with receiver and electronic capacity indicator (ECI)

Transmitter

"H" versions (for PTO connection) not available

Manual operators, located inside the control station, to be used only for emergency