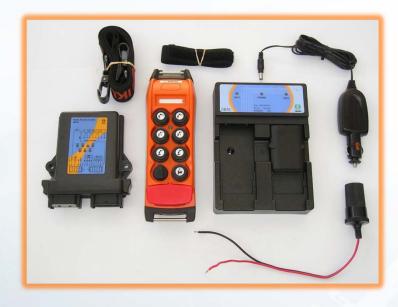

Console with receiver and electronic capacity indicator (ECI)

Transmitter

## 3 functions proportional radio remote control

- Proportional push buttons
- LCD display
- · External removable Sim Eoprom module
- · Quick and easy maintenance
- · High shock-resistance
- · Frequency handling against interferences
- · Available frequencies: 434 Mhz (Europe) - 900 Mhz (USA)