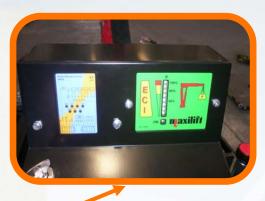

## ML 50.2 ERS – ML 110.2 ERS – ML 110.3 ERS New versions with 3 functions PROPORTIONAL RADIO REMOTE CONTROL

Innovative syste<mark>m,</mark> light, compact, used-friendly

Crane functions can be operated only by radio remote control





Console with receiver and electronic capacity indicator (ECI)



Transmitter









## **TECHNICAL FEATURES**

|                                                              | ML 50 2 ERS | ML 110.2 ERS | ML 110.3 ERS |
|--------------------------------------------------------------|-------------|--------------|--------------|
| Crane rating                                                 | 0,5 Tm      | 1,1 Tm       | 1,1 Tm       |
| Standard hydraulic extensions no.                            | 2           | 2            | 3            |
| Standard outreach                                            | 2,47        | 2,8          | 3,73         |
| Optional manual extensions no.                               | =           | 2            | 1            |
| 3 functions proportional radi