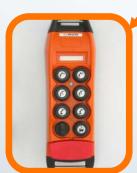

Console with receiver and electronic capacity indicator (ECI)

Transmitter

## 3 functions proportional radio remote control

- Proportional push buttons
- LCD display
- · External removable Sim Eoprom module
- · Quick and easy maintenance
- · High shock-resistance
- · Frequency handling against interferences
- · Available frequencies: 434 Mhz (Europe) - 900 Mhz (USA)